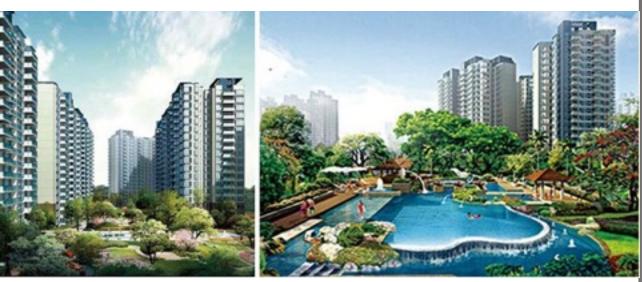

## Project display HRHZ·Sydney Bay

- Outside the third north ring in Chengdu, inside the highway around the city
  The total floor space is about 400 mu.
- The total construction area is about 1 million square meters.

- ◆ 270° water bay around
- Consummate community supporting
- The atrium landscape architecture in Australian style
- ◆Star design into the lobby
- Aiming at creating international high-quality projects for the urban youth.