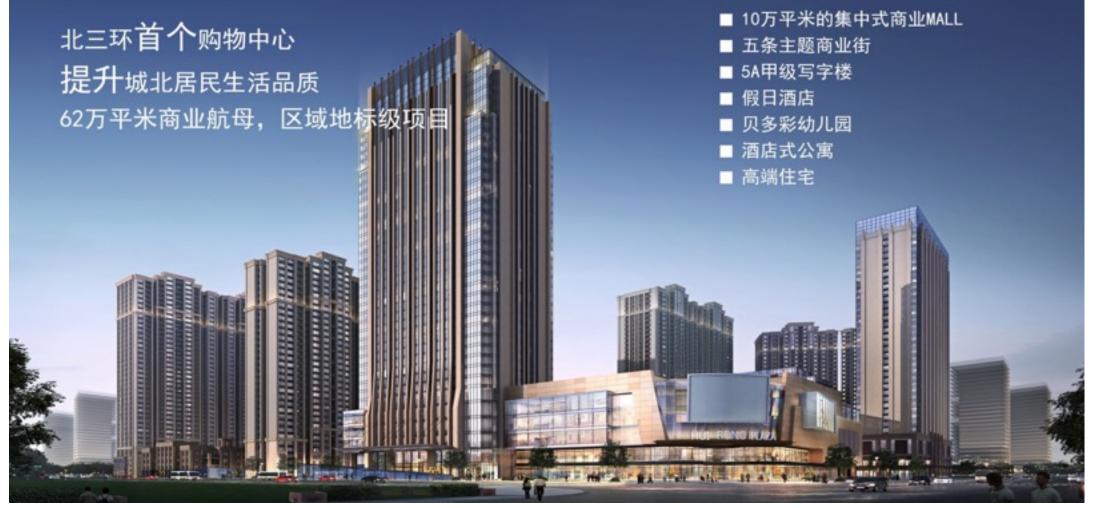

## Project display HRHZ·Life Square

The first shopping center in the third north ring 600,000 square meters commercial aircraft

The first one-stop life center perfectly equipped in Dafeng

#### **Regional landmark project Project information**

- Floor space: 140 mu
- Total construction area: 620,000 square meters
- Construction area of residences: 220,000 square meters
- Area of commercial buildings: 230,00 square meters