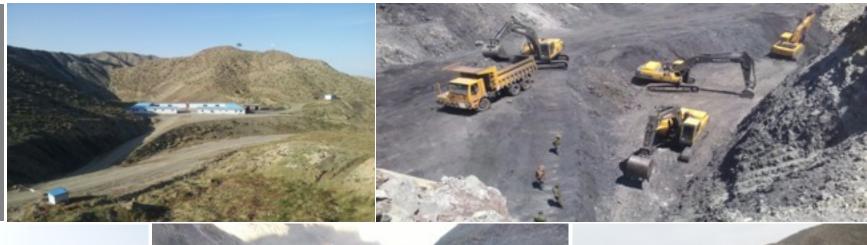

## **Energy development**

focus on coal mining and selling

## HRHZ·Energy Development

Energy development is another business outshining multi-mode businesses established in 2013. It focuses on sales of coals exploited in coal mines of Jingtai County, Baiyin, Gansu with the business concept of sustainable development and reasonable resources developing.

The open coal mine with an area exceeding 230,000 square kilometers in Gansu and Ningxia