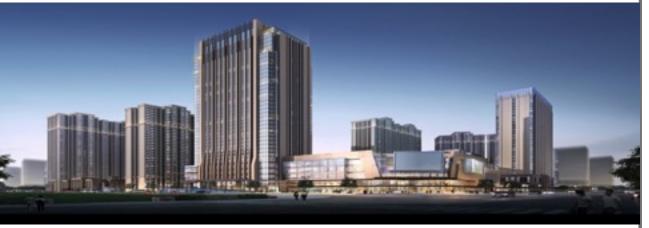

## Project display HRHZ·Life Square

The first shopping center in the third north ring 600,000 square meters commercial aircraft

The first one-stop life center perfectly equipped in Dafeng

#### **Regional landmark project Project information**

- Floor space: 140 mu
- Total construction area: 620,000 square meters
- Construction area of residences: 220,000 square meters
- Area of commercial buildings: 230,00 square meters