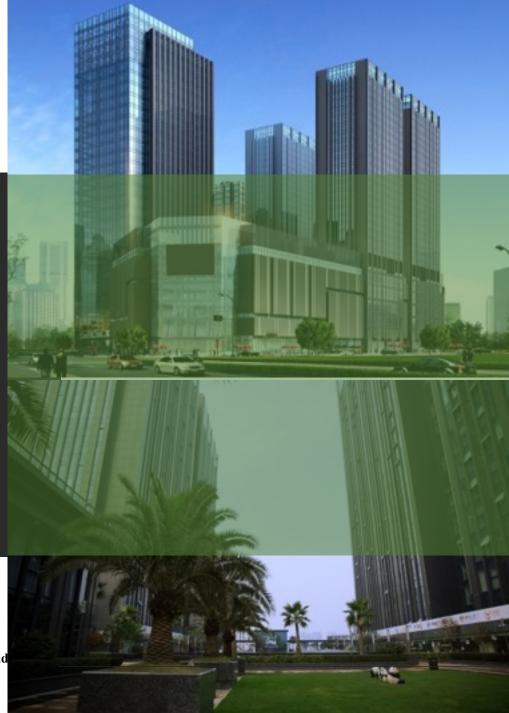

### Project display HRHZ Internal Square

- The total construction area is about 330,000 square meters, divided into two phrases to be constructed.
- landmark diachronic office cluster integrating large-scale home exhibition halls, international A level office buildings, multifunctional conference centers, boutique business hotels, dining and leisure, sports and fitness.

#### **Innovative industrial park-Jinjiang Maker Square**

- Self-run Maker Square in the sky, large-scale innovative industrial complex.
- The total volume is 330,000 square meters, including 230,000 square meters of creative buildings.
- Project honors: Creative and Energetic Building of Chengdu, Chengdu Municipal Double Innovative Demonstration Carrier Project, Version 2.0 Focus Promoting Project of Chengdu Entrepreneurship Heaven Action Plan.
- Project licensing: Sichuan Provincial E-commerce Demonstration Base, National Advertising Creative Industry Park, Jinjiang (Sichuan) University Students Business Imbark Base, Sichuan Provincial Energy-saving and Environmental Friendly Service Industrial Park.