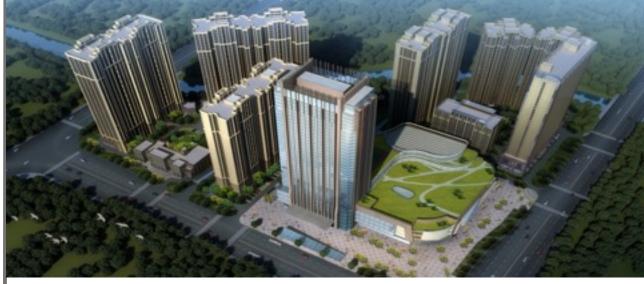

## Project display HRHZ·Sydney Bay

- Outside the third north ring in Chengdu, inside the highway around the city
  The total floor space is about 400 mu.
- The total construction area is about 1 million square meters.

- ◆ 270° water bay around
- Consummate community supporting
- The atrium landscape architecture in Australian style
- ◆Star design into the lobby
- Aiming at creating international high-quality projects for the urban youth.