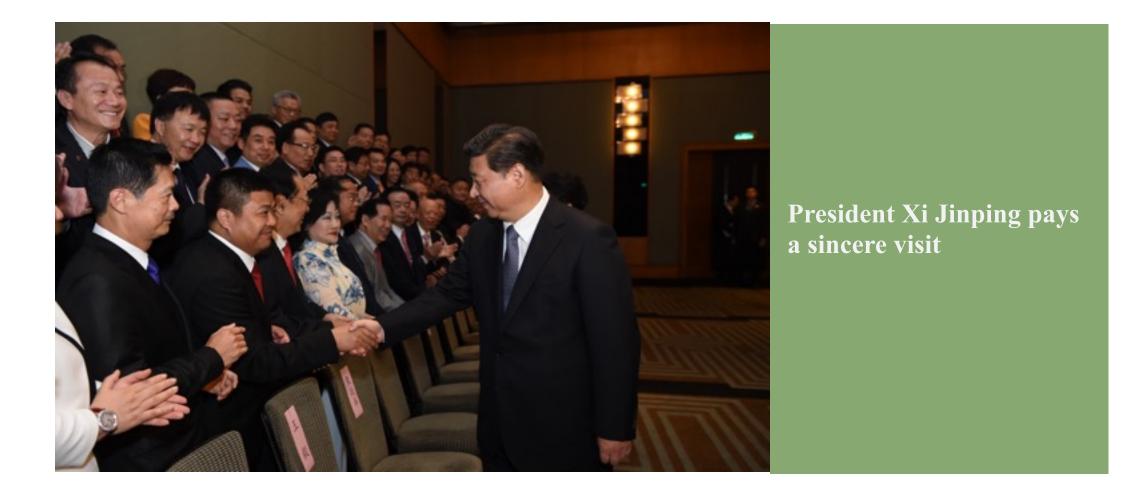

## 热烈欢迎习近平主席访问悉尼

2014年11月19日

President of the group Xue Shuihhe attends president Xi Jinping's visit to Sydney