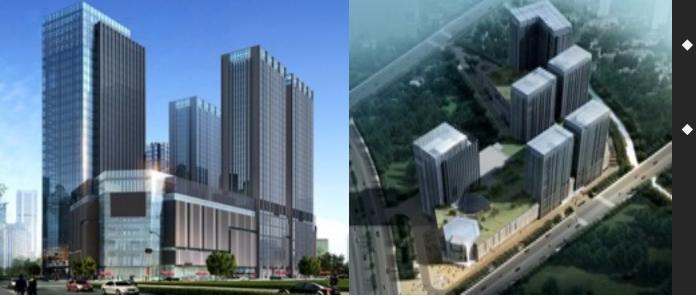

### Project display HRHZ Internal Square

- The total construction area is about 330,000 square meters, divided into two phrases to be constructed.
- landmark diachronic office cluster integrating large-scale home exhibition halls, international A level office buildings, multifunctional conference centers, boutique business hotels, dining and leisure, sports and fitness.

#### **Regional landmark project Project information**

- Floor space: 140 mu
- Total construction area: 620,000 square meters
- Construction area of residences: 220,000 square meters
- Area of commercial buildings: 230,00 square meters